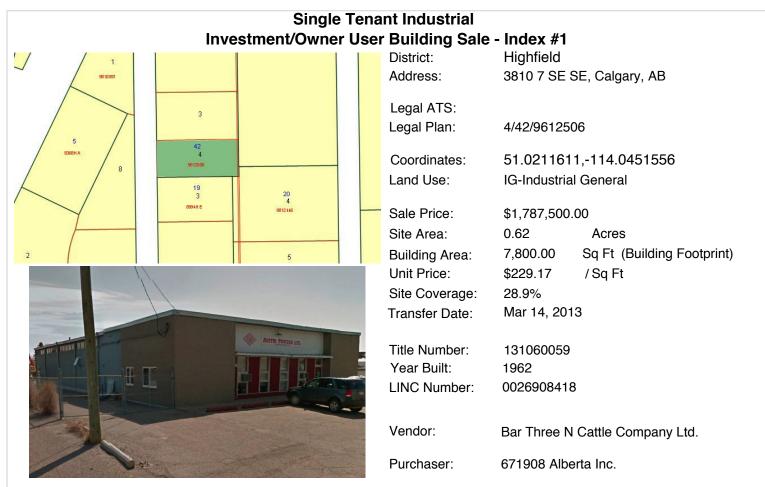

## Comments

Interior lot location. The land shape is rectangular.

Concrete block/Wood Frame construction. 1 storey building. 7800 Sq Ft warehouse/office space. 3 drive in doors. Site improvements include perimeter fencing; fenced yard; paved yard.

At the time of sale the building was occupied by a tenant and was in good physical condition and did not appear to require any significant capital expenditures. The purchaser was considering renting the building out to the same tenant after the sale.