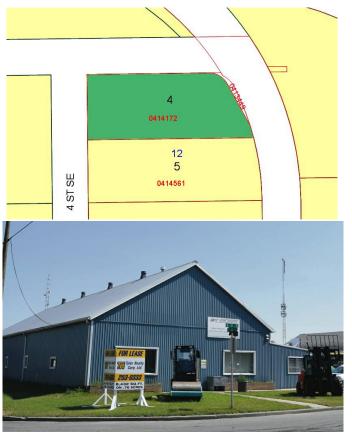

# Single Tenant Industrial Investment/Owner User Building Rejected Offer - Index #5

| Address:                                                                         | 5308 4 ST SE, Calgary, AB                             |                                                      |  |
|----------------------------------------------------------------------------------|-------------------------------------------------------|------------------------------------------------------|--|
| Legal ATS:<br>Legal Plan:                                                        | NE-34-23-01-W5M<br>4/12/0414172                       |                                                      |  |
| Coordinates:<br>Land Use:                                                        | 51.007175,-114.0529944<br>IG-Industrial General       |                                                      |  |
| Rejected Offer:<br>Site Area:<br>Building Area:<br>Unit Price:<br>Site Coverage: | \$1,800,000.<br>0.76<br>8,432.00<br>\$213.47<br>25.5% | 00<br>Acres<br>Sq Ft (Building Footprint)<br>/ Sq Ft |  |
| Negotiated Date:<br>Title Number:<br>Year Built:<br>LINC Number:                 | TBD<br>1957                                           |                                                      |  |
| Vendor:<br>Purchaser:                                                            | 899154 ALBERTA LTD.<br>TBD                            |                                                      |  |
|                                                                                  |                                                       |                                                      |  |

#### Comments

Steel frame construction. Warehouse ceiling height is 12-16 feet. 1 storey building. Built in 1957. 7250 Sq Ft warehouse space. 1182 Sq Ft office space. 3 drive in doors; 400 electrical amps; air conditioned offices. Interior was painted and improved. Site improvements include gravelled yard; fenced yard.

Corner lot location. The land shape is near rectangular.

Owner received an unsolicited offer to sell the building, which the owner turned down due to the owner wanting to rent rather than sell the building.